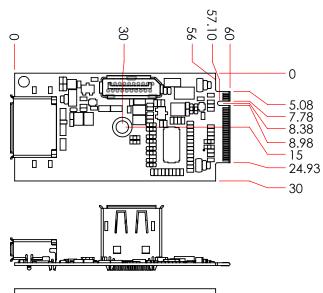

### **MECHANICAL DRAWING**

#### **KEY FEATURES**

| CHIP       | N/A                                  |
|------------|--------------------------------------|
| PORT       | M.2 A Key                            |
| INTERFACE  | DP++                                 |
| DIMENSIONS | 30 x 60 mm (Stand off at 30 x 30 mm) |