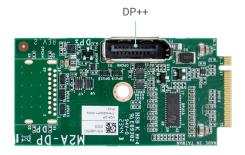

# M2A-DP

#### **KEY FEATURES**

| CHIP       | N/A                                  |
|------------|--------------------------------------|
| PORT       | M.2 A Key                            |
| INTERFACE  | DP++                                 |
| DIMENSIONS | 30 x 60 mm (Stand off at 30 x 30 mm) |